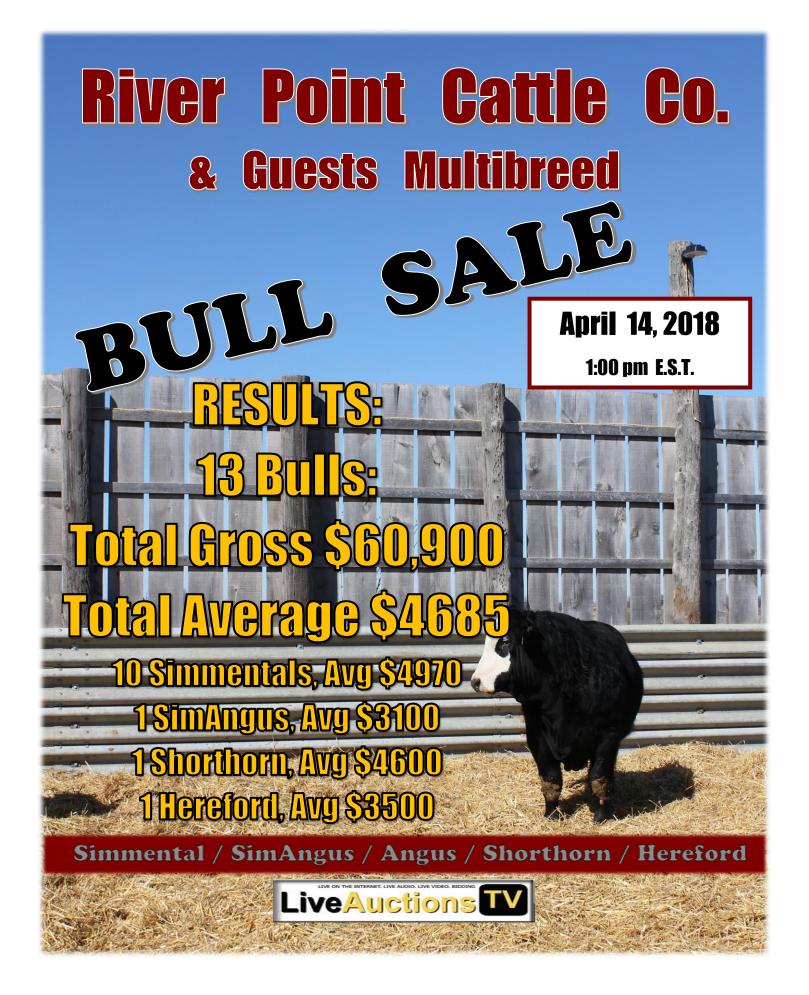

## Simmental / SimAngus / Angus / Shorthorn / Hereford

### **Sale Information**

Sale Schedule: Saturday, April 14, 2018 Lunch/Viewing 12:00pm (noon) - 1:00pm Bull Sale - 1:00pm

*Location:* at our "red" farm (formerly the Pole Farm), 4619 Glendon Drive, Glencoe Ontario NOL 1M0 (between Appin and Glencoe) \*Note: some GPS uses Southwest Middlesex. Map located at the back of the sale catalogue.

**Bulls**: Bulls will have Complete Breeding Soundness Examinations performed prior to sale day (Semen Test, Scrotal Measurement and Examination) and weights will be posted. Videos are available online. Free board on bulls until May 15<sup>th</sup>, if bulls remain here we prefer you insure them. We will work with you in regard to trucking.