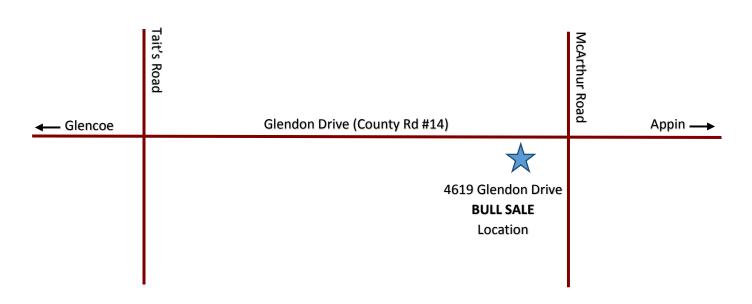

### **Sale Information**

Sale Schedule: Saturday, April 14, 2018 Lunch/Viewing 12:00pm (noon) - 1:00pm Bull Sale - 1:00pm

*Location:* at our "red" farm (formerly the Pole Farm), 4619 Glendon Drive, Glencoe Ontario NOL 1M0 (between Appin and Glencoe) \*Note: some GPS uses Southwest Middlesex. Map located at the back of the sale catalogue.

Consignors from across the province offering top quality heifer calves & bred females!

*Bull Sale Location:* at our "red" farm (formerly the Pole Farm), 4619 Glendon Drive, Glencoe Ontario N0L 1M0 (between Appin and Glencoe) \*Note: some GPS uses Southwest Middlesex.